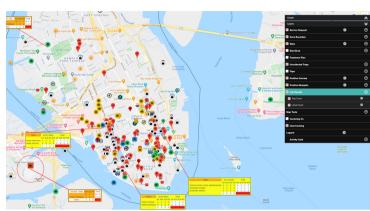

MapVision is the most efficient, effective, and resourceful web-based geospatial data management system available. The software is loaded with standard features and offers customized options to support you now and as your operation grows.

#### **Mapping**

#### Intuitive Mapping (GIS background not needed)

- Adult + Larval Mosquito Surveillance Data
- Rainfall + Landing Rate Surveillance
- Mosquito Pool + Dead Bird Testing Results
- Sentinel Chicken Test Results